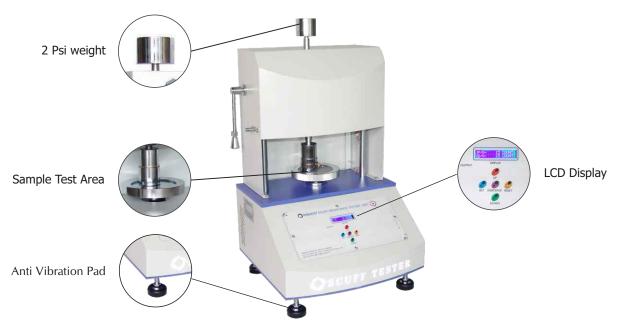

#### Model No. PSR-295

**Scuff Resistance Tester NXG** is a unique test instrument to determine the color transfer from printed or coated material against rubbing. It checks the color transfer when one surface is rubbed against other when subjected to continuous rubbing under specified load. PRESTO Scuff Resistance Tester is designed as per standards ASTM F2497-05, BS 3110:1959

- Highly accurate test results under uniform load and specified movement.
- Uniform load by weights on test sample for evenness in testing
- Provision of Set number of counts through Digital Preset Counter
- Firm hold of test specimen by circular clips/clamps
- Motorised Geared system for scuff movement
- Digital Pre-settable counter upto 999999 counts with LCD Display
- Highly accurate and precise results under uniform load and rubbing clamp movement
- Accurate rpm of upper rotating discs using synchronous motor
- User friendly electronic controls and ergonomically designed feature
- Adjustable footrest for leveling.
- Anti Vibration pads.

#### **Key Specifications:**

| T est Weight            | 2 psi                                        |
|-------------------------|----------------------------------------------|
| Counter                 | 6-digit Digital Preset type with LCD Display |
| Max.range of counter    | 999999                                       |
| Least Count of counter  | 1                                            |
| Rotational Speed        | 60 rpm ± 2 rpm                               |
| Lower Motor capacity    | 6 Watt                                       |
| Upper Motor capacity    | 20 kg/cm <sup>2</sup> torque motor           |
| Diameter of Upper Clamp | 48 ± 2 mm                                    |
| Diameter of Lower Clamp | 120 ± 2 mm                                   |
| Power                   | 220V, 50Hz, single phase                     |