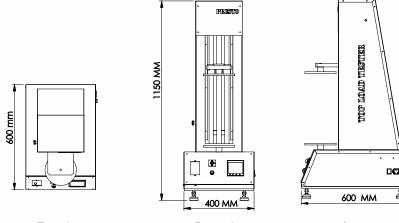

Top view

Front view

### www.prestogroup.com

Side view

#### **Highlights:**

| Safety     | UpwardandDownward Limit switches<br>provided (over travel safety) |
|------------|-------------------------------------------------------------------|
| Grips      | Inverted straight CompressionPlates 1 set                         |
| Material   | Stainless Steel                                                   |
| Dimensions | 400 x 600 x 1150 mm                                               |
| Safety     | Overload protection set at 80% of max. load value                 |