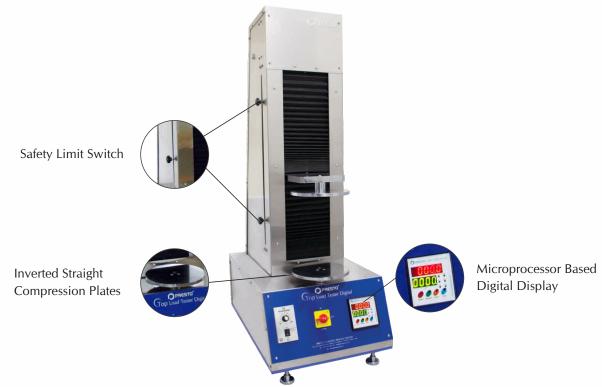

- ÿ Inverted straight plates for zero slip gripping support
- ÿ Digital Display for accuracy and repeatability
- Ÿ In-house calibration facility
- **Y** Peak Load Hold Facility (save in memory)
- Ÿ Data output in digital display form
- **Ÿ** Highly accurate test results under compressive force
- Ÿ Bright LED display
- Ÿ Feather touch controls
- **Ÿ** Over load protection
- Y Over travel Protection
- **Ÿ** Speed control option
- Y Stainless Steel body makes the instrument durable & rust free

#### **Key Specifications:**

| Model available in various Load Range           | 100Kgf                                                                                |
|-------------------------------------------------|---------------------------------------------------------------------------------------|
| Accuracy                                        | $\pm 2\%$ fullscale (with master load)                                                |
| Least Count/Resolution                          | 0.1 Kgf                                                                               |
| Test Speed *                                    | 24 ± 5 mm/ min.                                                                       |
| Power                                           | 220V, Single phase, 50 Hz                                                             |
| Display                                         | LEDdisplay (7 Segment)                                                                |
| Load Monitoring                                 | Peak Load indicator with Digitalreadout and peak hold feature (result save in memory) |
| CompressionPlate                                | Diaof CompressionPlate - 180mm ±5mm                                                   |
| Maximum Height of the Bottle that can be tested | 500 mm                                                                                |

#### **Highlights:**

| Safety     | UpwardandDownward Limit switches<br>provided (over travel safety) |
|------------|-------------------------------------------------------------------|
| Grips      | Inverted straight CompressionPlates 1 set                         |
| Material   | Stainless Steel                                                   |
| Dimensions | 400 x 600 x 1150 mm                                               |
| Safety     | Overload protection set at 80% of max. load value                 |