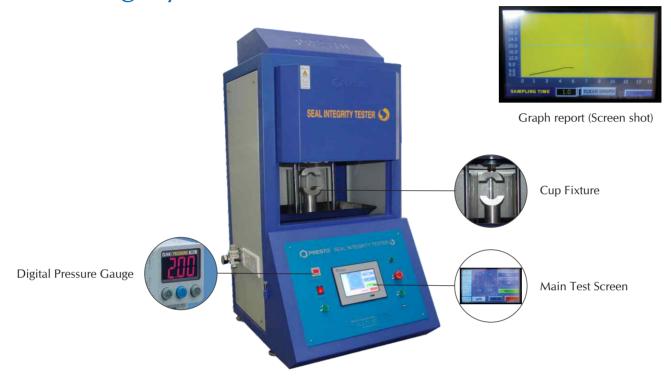

#### **Model PSIT - 60**

Presto's Seal Integrity tester is an entirely pneumatic machine that provides compressive buckling weight in digital format. It had a digital touch screen display with a high end and sophisticated read out. The specimens need to be placed between two holders for testing.

- Excellent system control with latest HMI touchscreen
- Program profile for selecting test parameters and performing the test.
- Current test running status display
- Highly accurate test results under pneumatic pressure control.
- Strong clamping mechanism for performing tests
- Fully automatic test after easy settings
- Robust Construction
- Pressure Vs Time graph of the output
- USB option available for storing test data
- Easy to access Inbuilt self-calibration facility

### **Key Specifications:**

| Pressure test range | 40 to 135 psi                         |
|---------------------|---------------------------------------|
| Display             | HMI TFT colour screen 7"              |
| Accuracy            | ± 2% at full range.                   |
| Power               | 220 V AC, 5 Amp., Single phase, 50 Hz |
| Input Pressure Unit | Psi (Changeable mpa, kpa, bar)        |
| Max Stroke          | 999999 Stroke                         |
| Load hold time      | 9999 sec.                             |

### **Highlights:**

| Pressure Hold Facility | Yes                                                                                                               |
|------------------------|-------------------------------------------------------------------------------------------------------------------|
| Material               | Mild Steel / Stainless Steel                                                                                      |
| Finish                 | Powder coated Havel Gray & Blue combination finish and bright chrome / zincplating for corrosion resistant finish |
| Test Status            | Ok / Not Ok                                                                                                       |
| Safety cover           | Yes                                                                                                               |
| Liquid collection trey | Yes                                                                                                               |