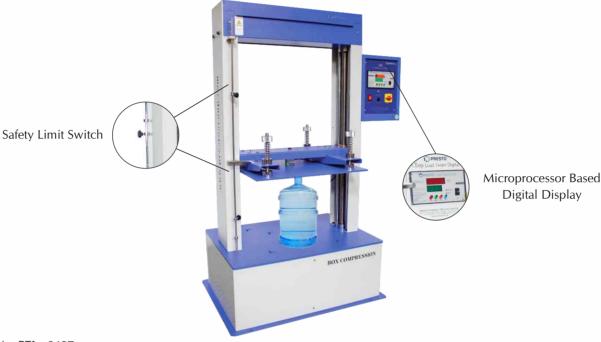

# Top Load Tester- Digital for Jar

Model No. PTL - 0107

**Top Load Tester – Digital for Jar** is a semi automatic motorized universal Top Load Tester. It gives Compressive Buckling Load in digital format. The digital display is a high end sophisticated read out with Auto Tare (ZERO) set facility and Max Value save in memory. The test sample is placed in between the inverted concave jaws for zero slip gripping.

- · Inverted straight plates for zero slip gripping support
- Digital Display for accuracy and repeatability
- Option for user to switch off machine in case of buckling of test sample.
- In-house calibration facility
- Over load safety feature.

www.prestogroup.com

Top Load Tester is designed to provide Compressive buckling load. The instrument is used for testing the load bearing capacity of the PET containers when subjected to an extreme load from the Top direction. It determines accurately the maximum load a PET container & Jars can bear without any deformation or failure.

### **Highlights:**

| Safety     | Upward and Downward Limit switches provided                                                                        |
|------------|--------------------------------------------------------------------------------------------------------------------|
| Grips      | Inverted straight Compression Plates 1 set                                                                         |
| Material   | Mild Steel                                                                                                         |
| Finish     | Powder coated Havel Gray & Blue combination finish and bright chrome / zinc plating for corrosion resistant finish |
| Dimensions | 500 x 600 x 1240 mm                                                                                                |