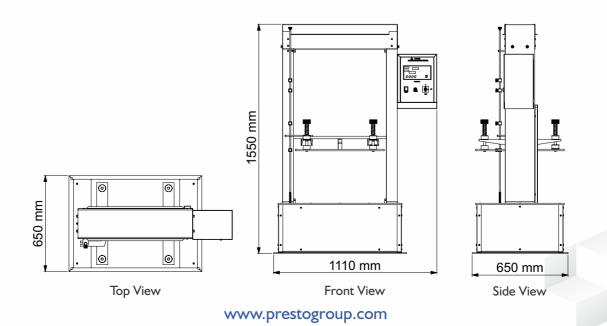

### **Highlights:**

| Safety     | Upward and Downward Limit switches provided                                                                        |
|------------|--------------------------------------------------------------------------------------------------------------------|
| Grips      | Inverted straight Compression Plates 1 set                                                                         |
| Material   | Mild Steel                                                                                                         |
| Finish     | Powder coated Havel Gray & Blue combination finish and bright chrome / zinc plating for corrosion resistant finish |
| Dimensions | 500 x 600 x 1240 mm                                                                                                |